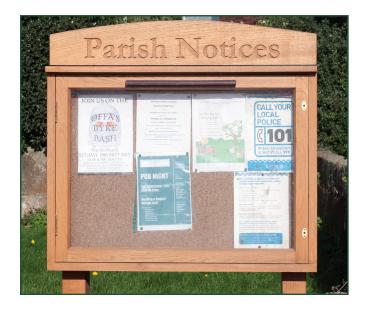

#### TIMBER NOTICE BOARDS

Timber notice boards are produced in Accoya, which is a robust and stable timber option from FSC suppliers. Timber notice boards are hinged, lockable, glazed with shatterproof polycarbonate and supplied with a cork pinboard. All are supplied with vents to help minimise condensation.

Accoya notice boards are normally oiled. Please remember that all timber will weather down and develop a silvery sheen over time – this is a natural process.

Timber notice boards can be wall mounted, post mounted and supplied with header panels. Headers are normally routed, with indented text.