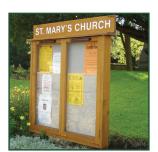

### **ALUMINIUM NOTICE BOARDS**

Aluminium notice boards are supplied with a unique integrated hinge that is warp proof and allows the door to be replaced in the event of major vandalism. Doors are lockable, water proof, supplied with anti- condensation vents and supplied with shatterproof polycarbonate. All aluminium notice boards are supplied with magnetic backers, but cork board is an option.

#### The standard colours for aluminium notice boards are

These colours are a guide only—colour charts are available.

Notice boards can be wall mounted, post mounted and supplied with header panels. Header panels are priced as vinyl lettering but printed and cast options are also available. Ball finials are also available, prices below.