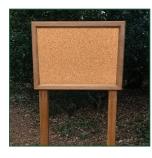

#### TIMBER NOTICE BOARDS

Timber notice boards are produced in Accoya, which is a robust and stable timber option from FSC suppliers. Timber notice boards are hinged, lockable, glazed with shatterproof polycarbonate and supplied with a cork pinboard. All are supplied with vents to help minimise condensation.

Accoya notice boards are normally oiled. Please remember that all timber will weather down and develop a silvery sheen over time – this is a natural process.

Timber notice boards can be wall mounted, post mounted and supplied with header panels. Headers are normally routed, with indented text.