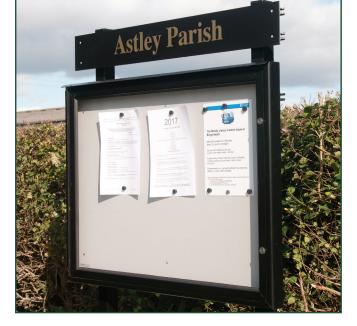

### **ALUMINIUM NOTICE BOARDS**

Aluminium notice boards are supplied with a unique integrated hinge that is warp proof and allows the door to be replaced in the event of major vandalism. Doors are lockable, water proof, supplied with anti- condensation vents and supplied with shatterproof polycarbonate. All aluminium notice boards are supplied with magnetic backers, but cork board is an option.

#### The standard colours for aluminium notice boards are

These colours are a guide only—colour charts are available.

Notice boards can be wall mounted, post mounted and supplied with header panels. Header panels are priced as vinyl lettering but printed and cast options are also available. Ball finials are also available, prices below.

Accoya notice boards are normally oiled. Please remember that all timber will weather down and develop a silvery sheen over time – this is a natural process.

Timber notice boards can be wall mounted, post mounted and supplied with header panels. Headers are normally routed, with indented text.