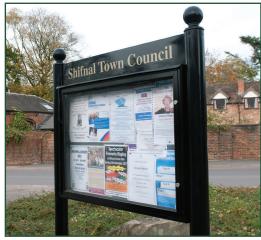

### **ALUMINIUM NOTICE BOARDS**

Aluminium notice boards are supplied with a unique integrated hinge that is warp proof and allows the door to be replaced in the event of major vandalism. Doors are lockable, water proof, supplied with anti- condensation vents and supplied with shatterproof polycarbonate. All aluminium notice boards are supplied with magnetic backers, but cork board is an option.

#### The standard colours for aluminium notice boards are

These colours are a guide only—colour charts are available.

Notice boards can be wall mounted, post mounted and supplied with header panels. Header panels are priced as vinyl lettering but printed and cast options are also available. Ball finials are also available, prices below.