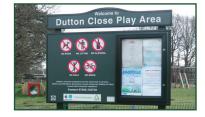

### **ALUMINIUM NOTICE BOARDS**

Aluminium notice boards are supplied with a unique integrated hinge that is warp proof and allows the door to be replaced in the event of major vandalism. Doors are lockable, water proof, supplied with anti- condensation vents and supplied with shatterproof polycarbonate. All aluminium notice boards are supplied with magnetic backers, but cork board is an option.

#### The standard colours for aluminium notice boards are

These colours are a guide only—colour charts are available.

Notice boards can be wall mounted, post mounted and supplied with header panels. Header panels are priced as vinyl lettering but printed and cast options are also available. Ball finials are also available, prices below.