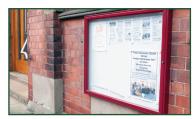

#### TIMBER NOTICE BOARDS

Timber notice boards are produced in Accoya, which is a robust and stable timber option from FSC suppliers. Timber notice boards are hinged, lockable, glazed with shatterproof polycarbonate and supplied with a cork pinboard. All are supplied with vents to help minimise condensation.

Accoya notice boards are normally oiled. Please remember that all timber will weather down and develop a silvery sheen over time – this is a natural process.

Timber notice boards can be wall mounted, post mounted and supplied with header panels. Headers are normally routed, with indented text.