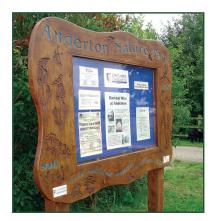

#### TIMBER NOTICE BOARDS

Timber notice boards are produced in Accoya, which is a robust and stable timber option from FSC suppliers. Timber notice boards are hinged, lockable, glazed with shatterproof polycarbonate and supplied with a cork pinboard. All are supplied with vents to help minimise condensation.

Accoya notice boards are normally oiled. Please remember that all timber will weather down and develop a silvery sheen over time – this is a natural process.

Timber notice boards can be wall mounted, post mounted and supplied with header panels. Headers are normally routed, with indented text.